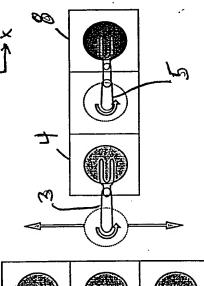

WAFER TRANSPORT SYSTEM AND METHOD YOO DOCKET NO. M-11439 US

1/5



5







FIG IB



TOGTHO EROBERCO

" Jayoff





WAFER TRANSPORT SYSTEM AND METHOD YOO DOCKET NO. M-11439 US 4/5 50 1 ALIGN WAFER Container WITH 52 Processing System Extend TRUNSport Device into 54 Contriner and Remore WATERS Place Waters 56 INTO LEADLOCK ARE AND No. WAFERS 58 LOADED Z 64. Return writing lyes 10 Remove WAFER From Containen 60 LOUDIOCK UND PLACE THEWARDIN PRICESS FIG. 4 Renare worker Erlan 62-Pweess Charber and place it into tooling module

nýatanz. Ohigui

## WAFER TRANSPORT SYSTEM AND METHOD YOO DOCKET NO. M-11439 US









Mer SB

TOGT+10 EGOGEGEO

ł